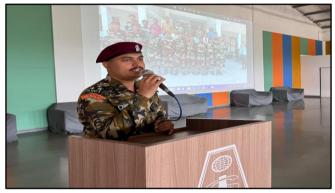

#### DEMO SESSION FOR DEFENCE TRAINING BY A.V.C.T.: 15TH MARCH, 2024

Album Link >>

A **Demo Session for Defence Training** by **A.V.C.T.** was organized by the school for the students on 15<sup>th</sup> March, 2024. The children were thrilled with the presentation. AISB starts Defence Training by A.V.C.T. for the students of **Grade 5 to 12** who enrolled for the same. For more details, please contact to the **A.V.C.T. Counselor on 8454975886**.