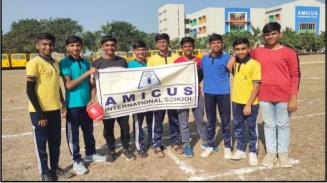

#### Khel Mahakumbh - Volleyball (Zone Level)

AISB Volleyball Team of Girls **Qualified & Participated** in the Volleyball, U-17, Zone Level competition held at Vyara, Surat.

#### Khel Mahakumbh – Softball (District Level)

AISB Softball Team of Boys **Champions** in the Softball, U-17, District Level competition held at AISB.

#### Khel Mahakumbh – Volleyball (District Level)

AISB Volleyball Team of Girls secured **2<sup>nd</sup> Position** in the Volleyball, U-17, District Level competition.

#### Khel Mahakumbh – Kho Kho (Taluka Level)

AISB Kho Kho Team of Boys secured **3<sup>rd</sup> Position** in the Kho Kho, U-14, Taluka Level competition.