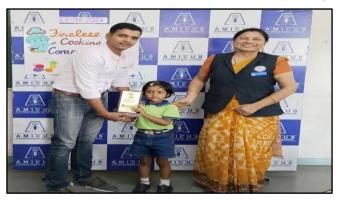

#### PRIZE DISTRIBUTION FOR THE 'FIRE LESS COOKING COMPETITION': MARCH, 2024

Album Link >>

AISB invited parents for the **Prize Distribution Ceremony for the 'Fire Less Cooking Competition'** which was held for **pre primary kids & their parents** with the aim to strengthen and to capture this loving bond. It was a memorable moment for both, kids & the parents.

#### WINNERS OF 'FIRELESS COOKING COMPETITION' (MAIN CAMPUS):

| STD | I RANK                     | II RANK                       | III RANK      |
|-----|----------------------------|-------------------------------|---------------|
| NUR | Gunja Jani                 | Vedarth Doctariyawala         | Nancy Panda   |
| LKG | Yaja Bhatt,<br>Kiara Diver | Dhruv Rohite,<br>Anirudh Nair | Ayan Shah     |
| UKG | Rivansh Patel              | Inaya Kaduji                  | Jiyansh Yadav |