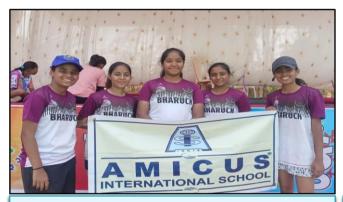

#### Khel Mahakumbh - Volleyball (Zone Level)

AISB Volleyball Team of Girls **Qualified & Participated** in the Volleyball, U-17, Zone Level competition held at Vyara, Surat.

#### Khel Mahakumbh – Softball (District Level)

AISB Softball Team of Boys **Champions** in the Softball, U-17, District Level competition held at AISB.

#### Khel Mahakumbh – Volleyball (District Level)

AISB Volleyball Team of Girls secured **2<sup>nd</sup> Position** in the Volleyball, U-17, District Level competition.

#### Khel Mahakumbh – Kho Kho (Taluka Level)

AISB Kho Kho Team of Boys secured **3<sup>rd</sup> Position** in the Kho Kho, U-14, Taluka Level competition.