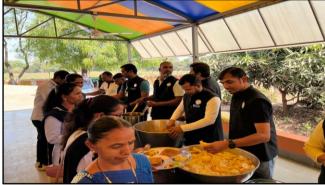

#### PRIZE DISTRIBUTION FOR THE 'FIRE LESS COOKING COMPETITION': MARCH, 2024

Album Link >>

AISB invited parents for the **Prize Distribution Ceremony for the 'Fire Less Cooking Competition'** which was held for **pre primary kids & their parents** with the aim to strengthen and to capture this loving bond. It was a memorable moment for both, kids & the parents.