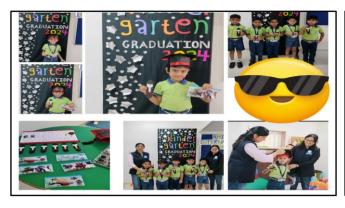

#### FAREWELL TO THE PRE-SCHOOL GRADUATES: MARCH, 2024

#### Album Link >>

Our butterflies are ready to fly out from the cocooned environment of pre-primary. It's time to celebrate the successful completion of pre-primary years. We at Amicus International School celebrated a milestone achieved by the **UKG students** and at the same time a step towards a new world of Primary.