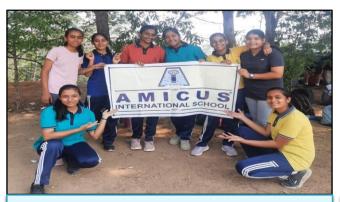

#### Khel Mahakumbh - Volleyball (Zone Level)

AISB Volleyball Team of Girls **Qualified & Participated** in the Volleyball, U-17, Zone Level competition held at Vyara, Surat.

#### Khel Mahakumbh – Softball (District Level)

AISB Softball Team of Boys **Champions** in the Softball, U-17, District Level competition held at AISB.

#### Khel Mahakumbh – Volleyball (District Level)

AISB Volleyball Team of Girls secured **2<sup>nd</sup> Position** in the Volleyball, U-17, District Level competition.

#### Khel Mahakumbh – Kho Kho (Taluka Level)

AISB Kho Kho Team of Boys secured **3<sup>rd</sup> Position** in the Kho Kho, U-14, Taluka Level competition.