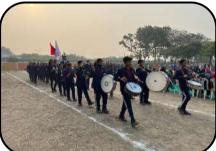

Album Link >>

The spirit of patriotism reverberated in the whole AISB Campus as the school celebrated **74**th **Republic Day** of India with great pride and the spirit of patriotism.

The program began with unfurling of the Indian Tricolour Flag by the **Chief Guest, Ms. Urvashiben Rana** (Talati, Luwara Gram Panchayat) followed by the National Anthem. The students of four houses marched with their house flags rhythmically to the patriotic tunes played by the school band. The **Principal, Ms. Thresiamma Pappachan** in her address highlighted the significance of the day. The school echoed with patriotic fervour as the children presented a small Cultural Programme where in they performed song and danced to the tunes of patriotic songs and presented nicely choreographed pyramids. Prizes and Certificates were distributed to the winners of Sports Competition.