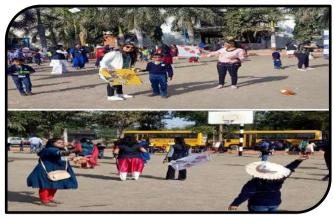

# UTTARAYAN CELEBRATION & UKG PARENTS' VISIT TO MAIN CAMPUS: 13TH JANUARY, 2023 Album Link >>

We celebrated **Uttarayan** with great zeal and fervour. **A visit to Main Campus** was planned for **UKG Parents** of all three campuses on 13<sup>th</sup> January, 2023. During their visit, parents were found gathering information about school premises and future developments that will impact child's learning experiences. After exploring the school campus, kids enjoyed **Kite Flying** with their parents and teachers. The school's atmosphere was wonderfully festive as all the little ones gathered and celebrated together. Lovely colourful kites flared in the air, little ones were engaged in flying kites and dancing. Apart from enjoyment, they were also instructed to take due care while flying kites and save birds. The entire atmosphere was marked with fun and frolic.