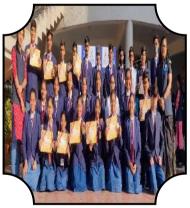

# AISB @ VADODARA MARATHON: 8TH JANUARY, 2023

Album Link >>

We are glad to inform that **CA. Utpal Shah**, **Director of Amicus International School**, **Bharuch** was one of the core committee members of one of the Gujarat's biggest sporting event '10<sup>TH</sup> **ADDITION OF VADODARA INTERNATIONAL MARATHON**' organised on 8<sup>th</sup> January, 2023 with a motto of Physical Fitness and Social Welfare. A marathon is a test of one's Physical and Mental endurance and requires virtues such as discipline, persistence and willpower. Many students, staff and parents from AIS-Bharuch, AIS-Vadodara and Amity School showed their excitement and participated in the event held at Vadodara.