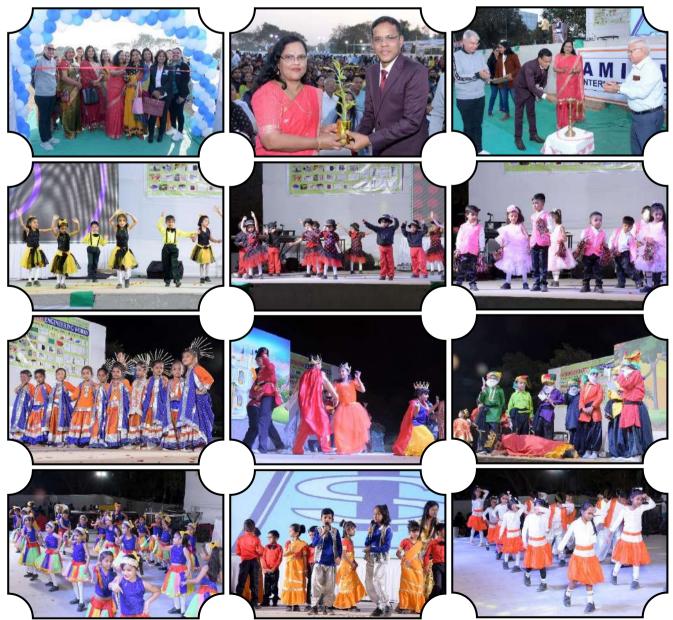

### CARNIVAL & MELANGE FOR FOUNDATIONAL STAGE: 21ST JANUARY, 2023

Album Link >>

AISB had a grand celebration of 'CARNIVAL-2023' a joint venture with AISB Mothers' Club and Fathers' Club and Annual Function of Foundational Stage – MELANGE based on a theme "RETRO" (The Golden Treasure) on 21st January, 2023 from evening 4 to 9 pm. Mr. Krishna Singh (Ex-serviceman of Indian Air Force) was the Chief Guest of the event.

The event was open for all and it was a great success as more than six thousand people joined us in the evening and savoured exotic food, games, amusements, live performances and many more and enjoyed to the fullest.

Album Link >>

The spirit of patriotism reverberated in the whole AISB Campus as the school celebrated **74**th **Republic Day** of India with great pride and the spirit of patriotism.

The program began with unfurling of the Indian Tricolour Flag by the **Chief Guest, Ms. Urvashiben Rana** (Talati, Luwara Gram Panchayat) followed by the National Anthem. The students of four houses marched with their house flags rhythmically to the patriotic tunes played by the school band. The **Principal, Ms. Thresiamma Pappachan** in her address highlighted the significance of the day. The school echoed with patriotic fervour as the children presented a small Cultural Programme where in they performed song and danced to the tunes of patriotic songs and presented nicely choreographed pyramids. Prizes and Certificates were distributed to the winners of Sports Competition.

The AISB Campus was full of excitement and cheers as 'Farewell Party' for the students of Grade 12 was held on 28th January, 2023. The event was organized by Grade 11 students under the supervision of the teachers for their seniors to make them feel special, to relieve stress and extend best wishes for their board exams. Students invited their Seniors with a beautiful, self-made, digital Invitation Card for the party. The programme started with the motivational speech by the Principal, Ms. Thresiamma Pappachan. Mementos were presented to the students. A small Cultural Programme was presented which included live music performances, dances and skit with humorous befitting the occasion. Each item was appraised by huge applauded. The day was a fiesta devoted to the years spent together with friends and teachers to reminisce joyous moments. Few students shared their memories and experiences they had. All enjoyed the delicious food together with bonfire.