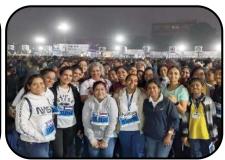

# AISB @ VADODARA MARATHON: 8TH JANUARY, 2023

Album Link >>

We are glad to inform that **CA. Utpal Shah**, **Director of Amicus International School**, **Bharuch** was one of the core committee members of one of the Gujarat's biggest sporting event '10<sup>TH</sup> **ADDITION OF VADODARA INTERNATIONAL MARATHON**' organised on 8<sup>th</sup> January, 2023 with a motto of Physical Fitness and Social Welfare. A marathon is a test of one's Physical and Mental endurance and requires virtues such as discipline, persistence and willpower. Many students, staff and parents from AIS-Bharuch, AIS-Vadodara and Amity School showed their excitement and participated in the event held at Vadodara.