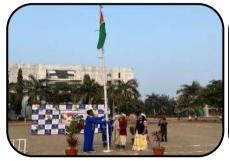

Album Link >>

The spirit of patriotism reverberated in the whole AISB Campus as the school celebrated **74**th **Republic Day** of India with great pride and the spirit of patriotism.

The program began with unfurling of the Indian Tricolour Flag by the **Chief Guest, Ms. Urvashiben Rana** (Talati, Luwara Gram Panchayat) followed by the National Anthem. The students of four houses marched with their house flags rhythmically to the patriotic tunes played by the school band. The **Principal, Ms. Thresiamma Pappachan** in her address highlighted the significance of the day. The school echoed with patriotic fervour as the children presented a small Cultural Programme where in they performed song and danced to the tunes of patriotic songs and presented nicely choreographed pyramids. Prizes and Certificates were distributed to the winners of Sports Competition.