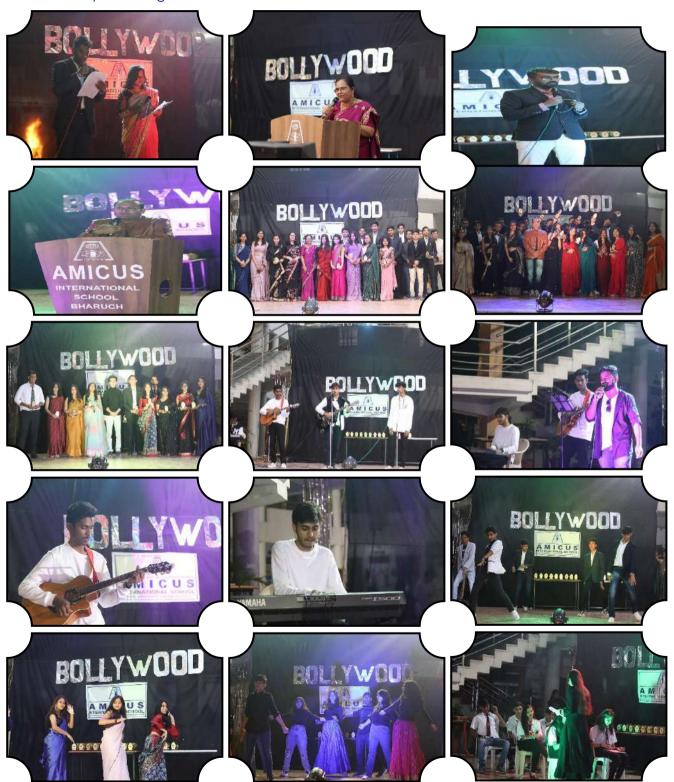

### CARNIVAL & MELANGE FOR FOUNDATIONAL STAGE: 21ST JANUARY, 2023

Album Link >>

AISB had a grand celebration of 'CARNIVAL-2023' a joint venture with AISB Mothers' Club and Fathers' Club and Annual Function of Foundational Stage – MELANGE based on a theme "RETRO" (The Golden Treasure) on 21st January, 2023 from evening 4 to 9 pm. Mr. Krishna Singh (Ex-serviceman of Indian Air Force) was the Chief Guest of the event.

The event was open for all and it was a great success as more than six thousand people joined us in the evening and savoured exotic food, games, amusements, live performances and many more and enjoyed to the fullest.

We took the opportunity to thank our valuable sponsors, volunteers, school staff, AISB club members and attendees for their gentle support in making the event an unforgettable grand success.