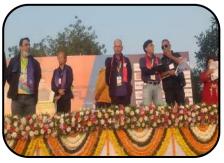

Album Link >>

The spirit of patriotism reverberated in the whole AISB Campus as the school celebrated **74**th **Republic Day** of India with great pride and the spirit of patriotism.

The program began with unfurling of the Indian Tricolour Flag by the **Chief Guest, Ms. Urvashiben Rana** (Talati, Luwara Gram Panchayat) followed by the National Anthem. The students of four houses marched with their house flags rhythmically to the patriotic tunes played by the school band. The **Principal, Ms. Thresiamma Pappachan** in her address highlighted the significance of the day. The school echoed with patriotic fervour as the children presented a small Cultural Programme where in they performed song and danced to the tunes of patriotic songs and presented nicely choreographed pyramids. Prizes and Certificates were distributed to the winners of Sports Competition.