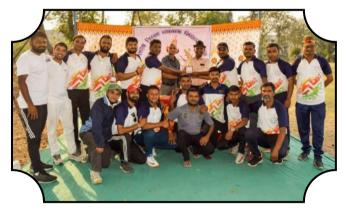

### CRICKET TOURNAMENT FOR P.E. TEACHERS OF BHARUCH DISTRICT : 6<sup>TH</sup> MARCH, 2022

Our P.E. Teacher, Mr. Sanjay Pandya participated in the Cricket Tournament organised for all P.E. Teachers of Bharuch District on 6<sup>th</sup> March, 2022.