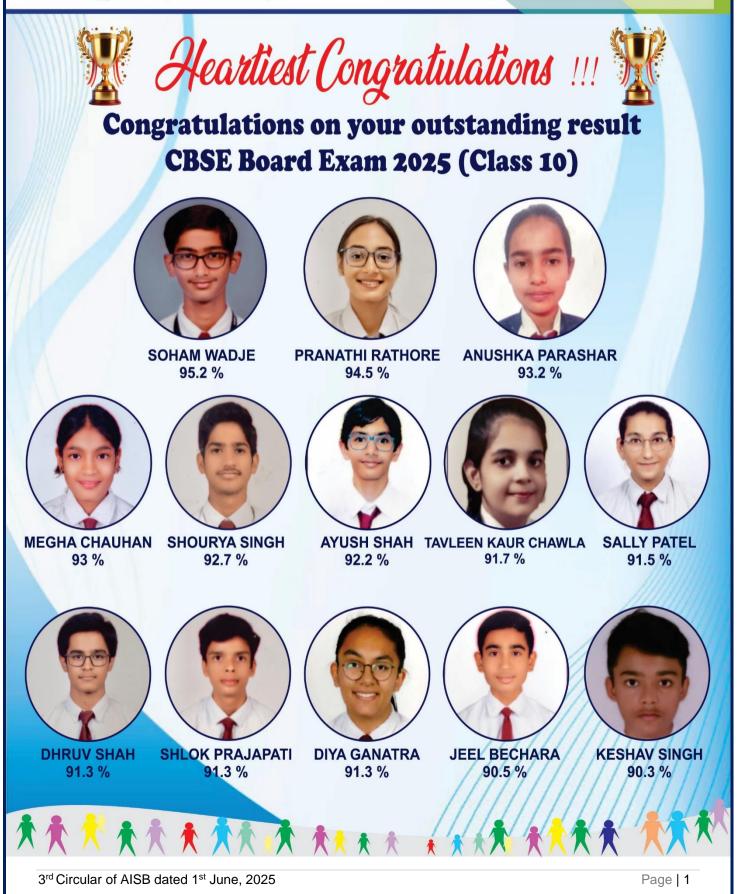

Heartiest Congratulations !!!

Congratulations on your astounding result CBSE Board Exam 2025 (Class 12) COMMERCE

SHRADDHA PATIL 90.6 %

RISHIT DESAI 86.8 %

KHUSHIL PATEL 86 %

KRISHI MAKWANA 85.8 %