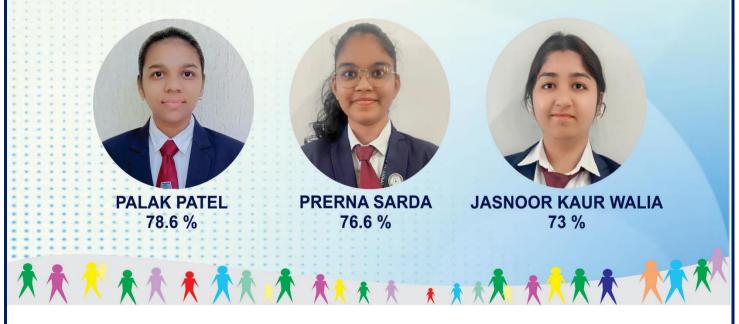

Heartiest Congratulations !!!

Congratulations on your astounding result CBSE Board Exam 2025 (Class 12) COMMERCE

SHRADDHA PATIL 90.6 %

RISHIT DESAI 86.8 %

KHUSHIL PATEL 86 %

KRISHI MAKWANA 85.8 %