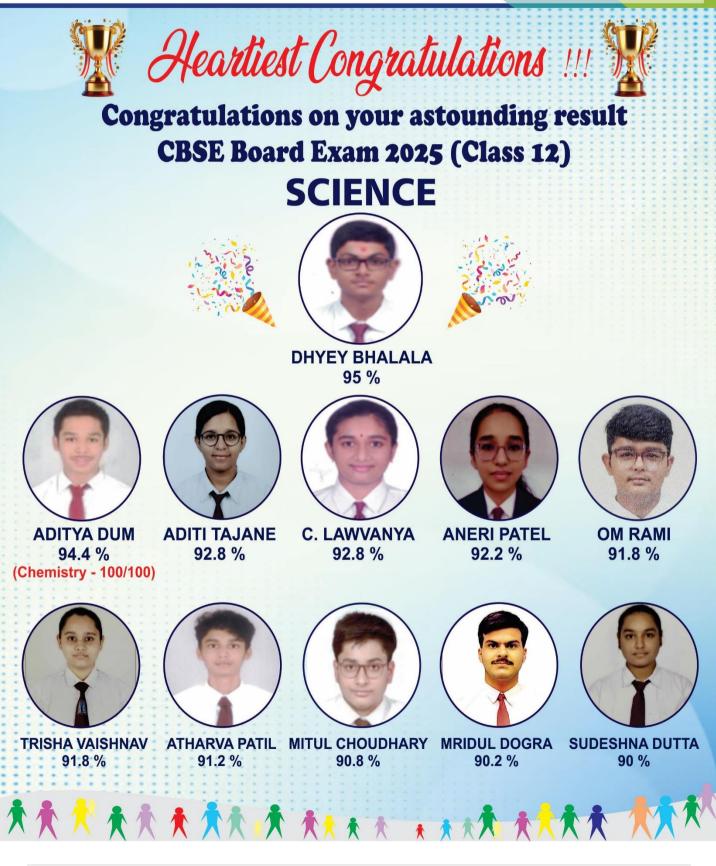

Heartiest Congratulations !!!

Congratulations on your astounding result CBSE Board Exam 2025 (Class 12) COMMERCE

SHRADDHA PATIL 90.6 %

RISHIT DESAI 86.8 %

KHUSHIL PATEL 86 %

KRISHI MAKWANA 85.8 %