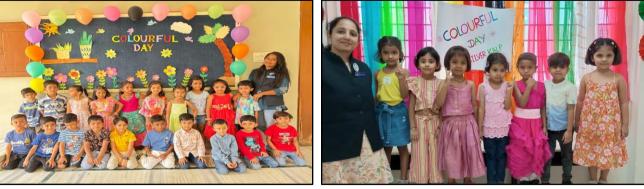

# FAVOURITE COLOUR DAY : 2ND MAY, 2025

Our vibrant little stars from Pre-Primary lit up the campuses by wearing their favourite colours with pride and joy! From sunny yellows to bold blues, each outfit was a reflection of personality, happiness, and creativity.